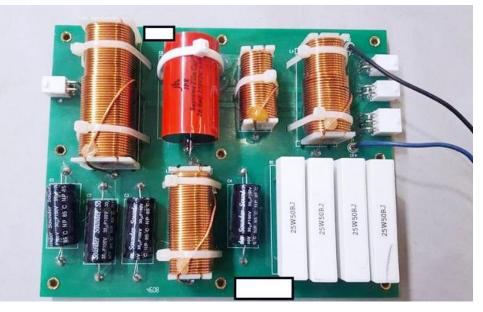

#### 28uF 250VDC JPX series

Supreme Metallized Polypropylene Film Capacitors Axial Mounted on a crossover board for a 15' coaxial Stage monitor: Seems to sound even more accurate and detailed than the JSX version.