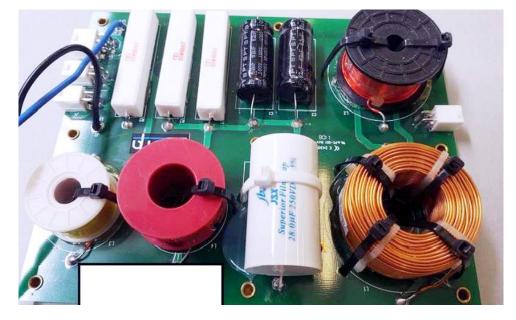

#### 28uF 250VDC JSX series

Superior Metallized Polypropylene Film Capacitors Axial Mounted on a crossover board for a 12' coaxial Stage monitor: Really good and clear sound with this part. Fits perfectly for the application.